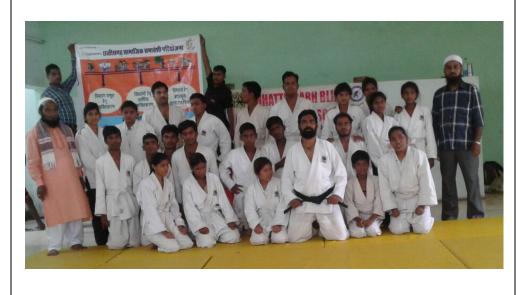

### **State Level Paira JudoTraning**

#### (Blind & Hearing Imapairment)

| Program Name                                     | Satate Level Paira JudoTraning Blind & Hearing Imapairment |
|--------------------------------------------------|------------------------------------------------------------|
| Program Venue                                    | Ganesh Nagar Mushlim Sray Bilaspur                         |
| No of Participants                               | Male- 3, Female- 5, Total- 8                               |
| Date                                             | 27-06-2017, to 01,07,2017                                  |
| Program Aim Blind & Hearing Imapairment JudoTran |                                                            |
| Program Description                              |                                                            |

In State Level Paira JudoTraning 45 PWDS players of six district of Chatissgarah took active participation. Among this with the support of Grihini and sightsavers eight players from four block (bhatapara, balodabazar, palari, sigma) of Balodabazar took active participation. Inaugration of State Level Paira JudoTraning done by Judo group state President Shreekant Pari followed by introduction related to Judo is given to all players by trainer Shaake Sameer and Parwati Sahu. After that participants went to take part in State level Judo